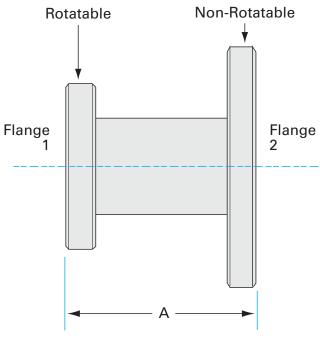

### AN-338-ASA-9

| Parameters        | Specifications                     |
|-------------------|------------------------------------|
| Flange 1          | DN 50 CF (3.38" OD)                |
| Adapter Type      | Straight Adapter                   |
| Flange 2          | DN 4 (9" OD)                       |
| Material          | 304 stainless                      |
| Tube OD           | 2"                                 |
| Port Length       | 5.00"                              |
| Vacuum Range      | 1 · 10 <sup>-8</sup> mbar to 1 bar |
| Temperature Range | -20 °C to 150 °C                   |
| Weight            | 9.7 lbs                            |

Dimensions (in inches)

www.n-c.com Part number: AN-338-ASA-9 NC0721A Page 2