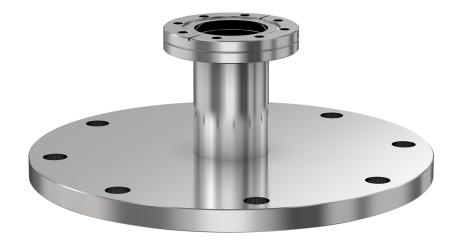

# CF to ASA straight adapter nipple 3.38" OD CF to 9" OD ASA straight adapter nipple

Part number: AN-338-ASA-9

# CF to ASA straight adapter nipple 3.38" OD CF to 9" OD ASA straight adapter nipple

- Enables easy joining of two different flanges or fittings
- Most popular types & combinations listed
- Contact us at 800-824-4166 if you can't find exactly what you need

### AN-338-ASA-9

| Parameters        | Specifications                     |
|-------------------|------------------------------------|
| Flange 1          | DN 50 CF (3.38" OD)                |
| Adapter Type      | Straight Adapter                   |
| Flange 2          | DN 4 (9" OD)                       |
| Material          | 304 stainless                      |
| Tube OD           | 2"                                 |
| Port Length       | 5.00"                              |
| Vacuum Range      | 1 · 10 <sup>-8</sup> mbar to 1 bar |
| Temperature Range | -20 °C to 150 °C                   |
| Weight            | 9.7 lbs                            |