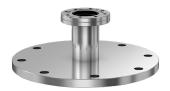

# CF to ASA straight adapter nipple 3.38" OD CF to 9" OD ASA straight adapter nipple

Part number: AN-338-ASA-9

# CF to ASA straight adapter nipple 3.38" OD CF to 9" OD ASA straight adapter nipple

- Enables easy joining of two different flanges or fittings
- Most popular types & combinations listed
- Contact us at 800-824-4166 if you can't find exactly what you need

### AN-338-ASA-9

| Parameters        | Specifications                     |
|-------------------|------------------------------------|
| Flange 1          | DN 50 CF (3.38" OD)                |
| Adapter Type      | Straight Adapter                   |
| Flange 2          | DN 4 (9" OD)                       |
| Material          | 304 stainless                      |
| Tube OD           | 2"                                 |
| Port Length       | 5.00"                              |
| Vacuum Range      | 1 · 10 <sup>-8</sup> mbar to 1 bar |
| Temperature Range | -20 °C to 150 °C                   |
| Weight            | 9.7 lbs                            |